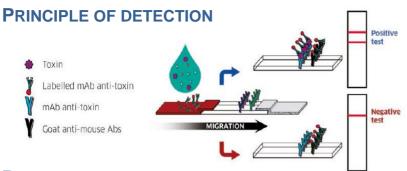

#### **SENSITIVITY 15 MN**

| LoD BTA, BTB, BTE | 5ng/ml | LoD Anthrax   | 2.10 <sup>6</sup> cfu/ml |
|-------------------|--------|---------------|--------------------------|
| LoD SEB           | 1ng/ml | LoD Plague    | 2.10 <sup>6</sup> cfu/ml |
| LoD Ricin         | 1ng/ml | LoD Tularemia | 2.10 <sup>4</sup> cfu/ml |