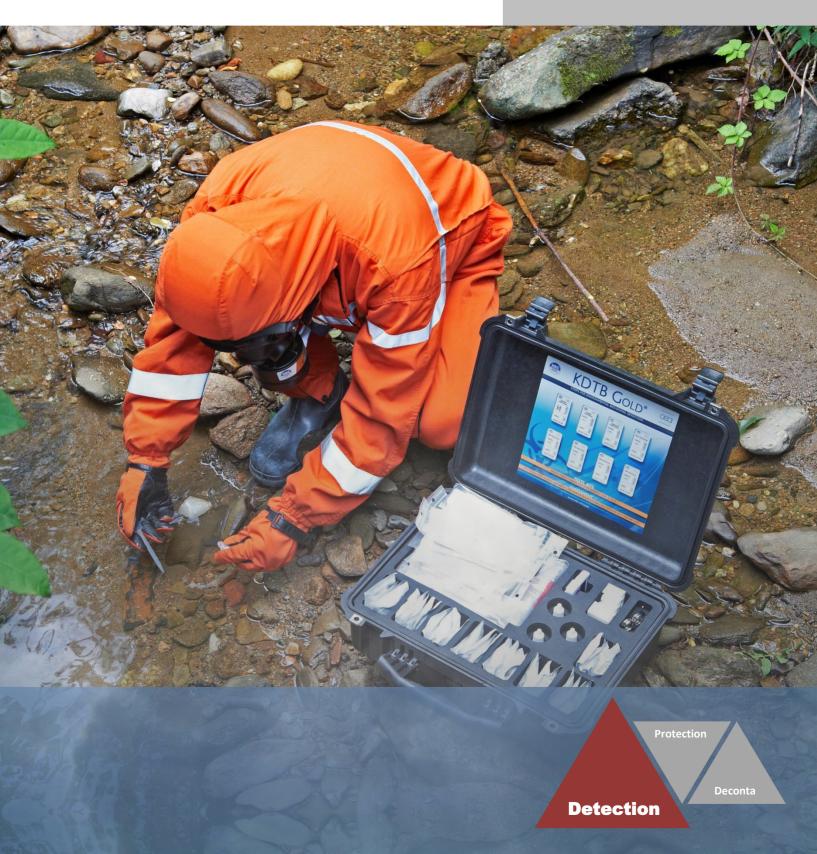

# KDTB GOLD®

# **Field Biological Detection**

### **PACKAGING**

40 individual tests

40 sample preparation kits.

#### **FEATURES**

| On site results in a few minutes |             |  |
|----------------------------------|-------------|--|
| Easy to use, rugged and portable |             |  |
| Storage                          | 4°C to 30°C |  |
| Shelf life                       | 24 month    |  |