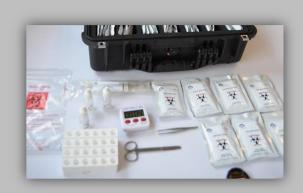

M TOXIN A/B/E |  |
|-----------|-----------------------|--|
| PLAGUE    | SEB                   |  |
| TULAREMIA | RICIN                 |  |

#### **SENSITIVITY 15 MN**

| LoD BTA, BTB, BTE | 5ng/ml | LoD Anthrax   | 2.10 <sup>6</sup> cfu/ml |
|-------------------|--------|---------------|--------------------------|
| LoD SEB           | 1ng/ml | LoD Plague    | 2.10 <sup>6</sup> cfu/ml |
| LoD Ricin         | 1ng/ml | LoD Tularemia | 2.10 <sup>4</sup> cfu/ml |

## **SPECIFICITY / INTERFERANTS**

Powder (milk, sugar, washing, dust...), water, motor oil, diesel

#### **ASSESSMENT AT**

DGA Maîtrise for french civil defense (SGDSN)

Czech National Institute for NBC PROTECTION (SUJCHBO)

TNO Defense, Security and Safety (NL)

CEA / LERI (FR)

Magyarországon forgalmazza és szervizeli:















<u>Electronics reader (optional):</u> Historization of events & reliability of results